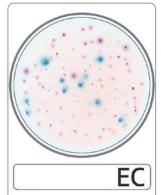

### **CompactDry EC**

CompactDry EC is a ready-to-use media which was developed based on the chromogenic culture media "XM-G Agar" by Shimadzu Diagnostics Corporation.

E.coli and Coliforms become colored on the plate by the chromogenic substrates "X-Gluc"&"Magenta-Gal" which are one of the components in CompactDry EC. CompactDry EC are more rapid and more clear enumeration than decomposing lactase, conventionally.

E.coli; blue Coliforms: red