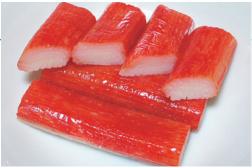

#### crab sticks-"Surimi"

"Surimi" refers to a paste made from fish. It can also refer to a number of East Asian foods that use that paste as their primary ingredient.

It is available in many shapes, forms, and textures, and is often used to mimic the texture and color of the meat of lobster, crab, grilled Japanese eel and other shellfish.