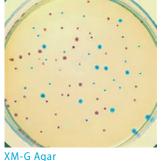

### **CompactDry EC**

CompactDry EC is a ready-to-use media which was developed based on the chromogenic culture media "XM-G Agar" by Shimadzu Diagnostics Corporation.

E.coli and Coliforms become colored on the plate by the chromogenic substrates "X-Gluc"&"Magenta-Gal" which are one of the components in CompactDry EC. CompactDry EC are more rapid and more clear enumeration than decomposing lactase, conventionally.

E.coli; blue Coliforms: red